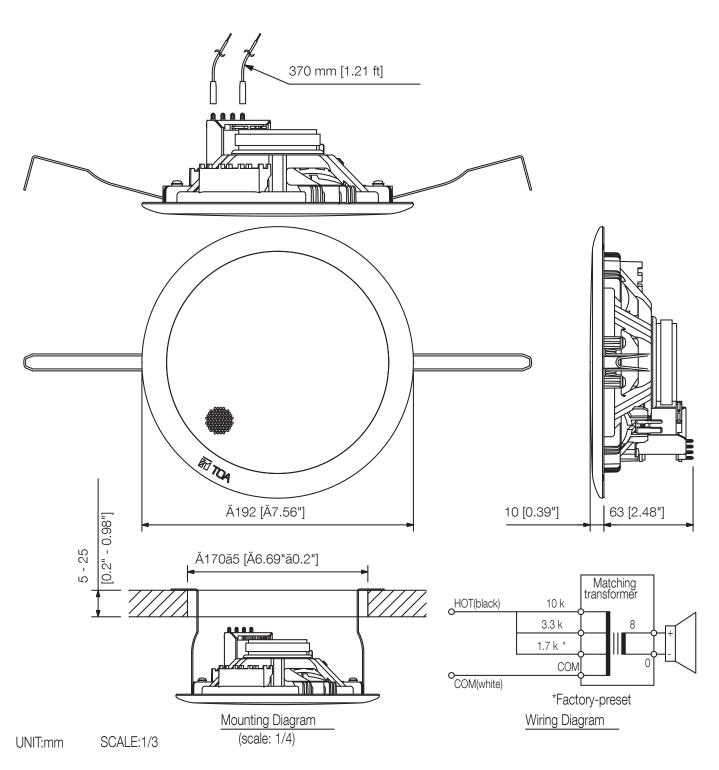

## Specifications

| Dimensions (W x H x D) | x 73                                                     |
|------------------------|----------------------------------------------------------|
| Dimensions (ø x D)     | 192 x 73 mm                                              |
| Finish                 | Polypropylene resin, off-white (RAL 9010 or equivalent), |